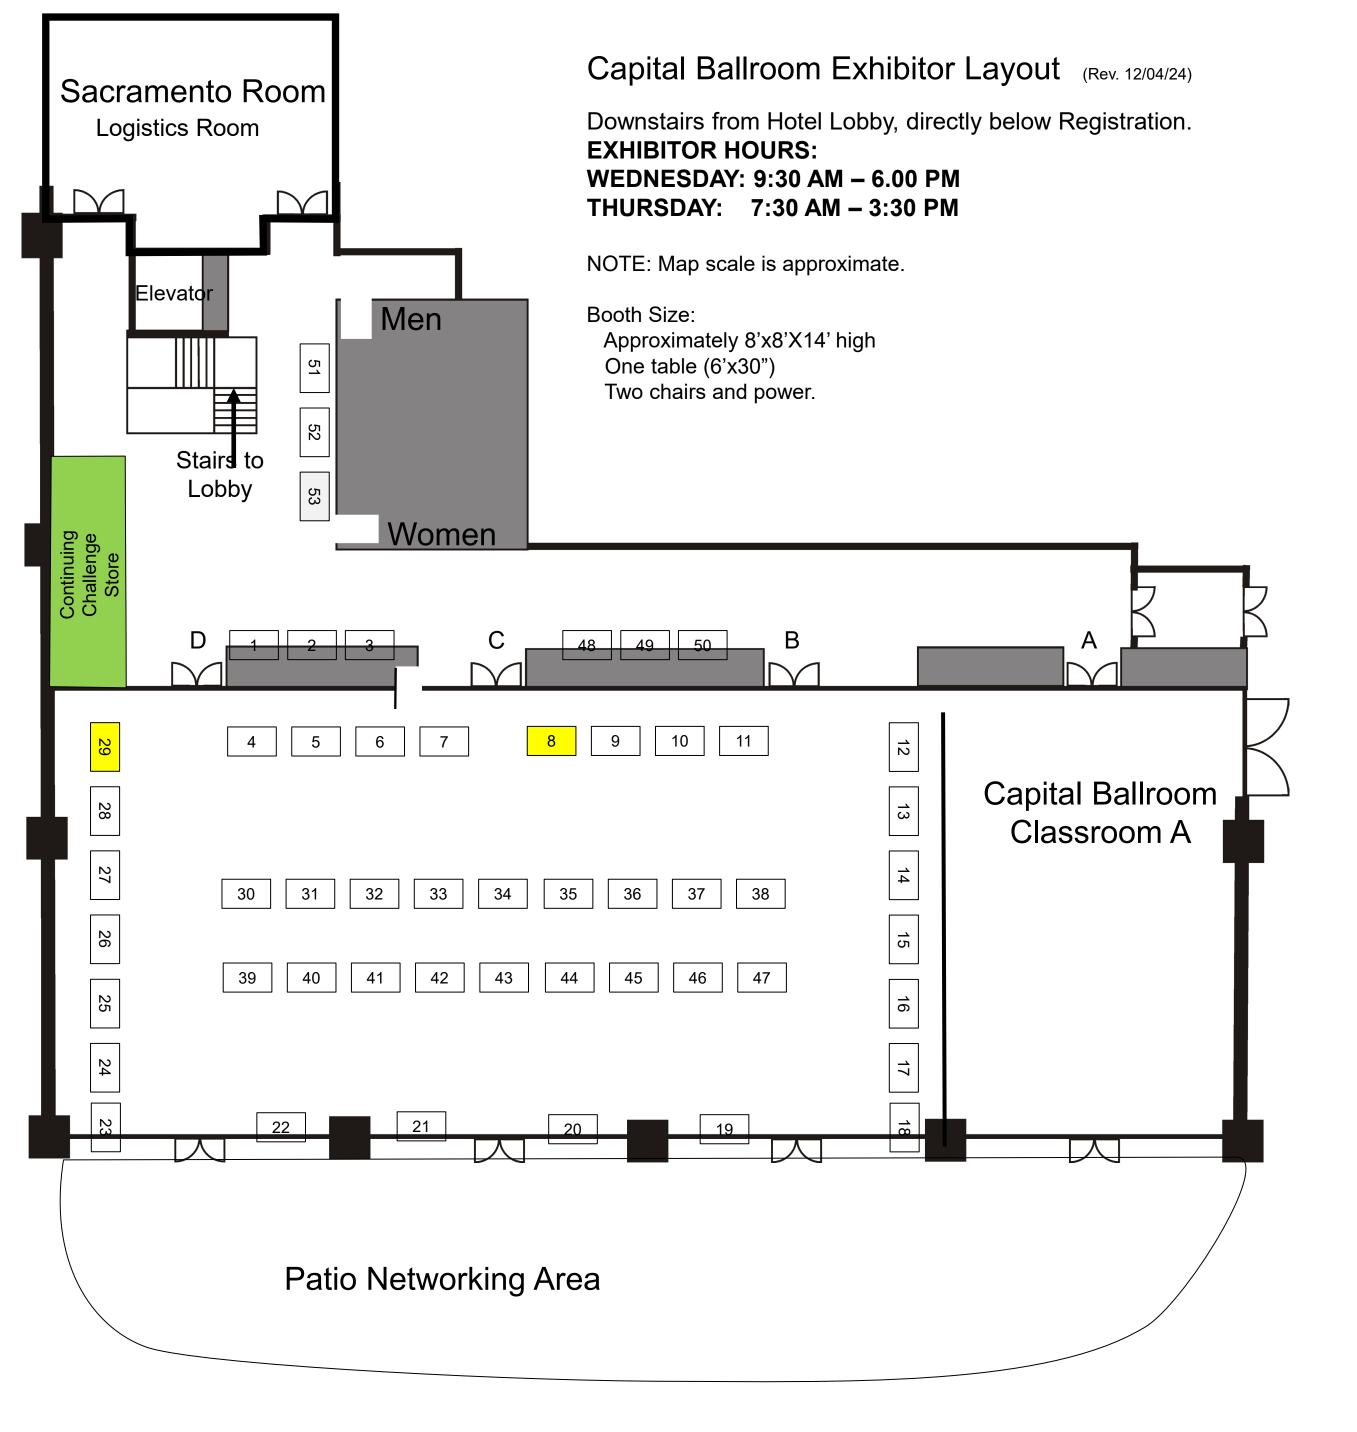

## **Booth Selection Process**

- 1) Choose your booth from this layout. Booths already assigned are highlighted in yellow on this diagram. All registered Exhibitors are listed on page 2 and 3
- Place your Booth selection numbers in your online Exhibitor Registration form when asked for booth selection choice(s).
- 3) Booth selections are made by online registration date or at the discretion of the Continuing Challenge Committee. We will do our best to accommodate your request. The exhibitor map will be updated every 2 weeks as needed.
- 4) Around the middle of June we will email you an 'Exhibitor Booth Set-up Information' document. Your booth number will be listed on the top. Please confirm that the information listed is correct or provide requested changes in a reply to the email sent.