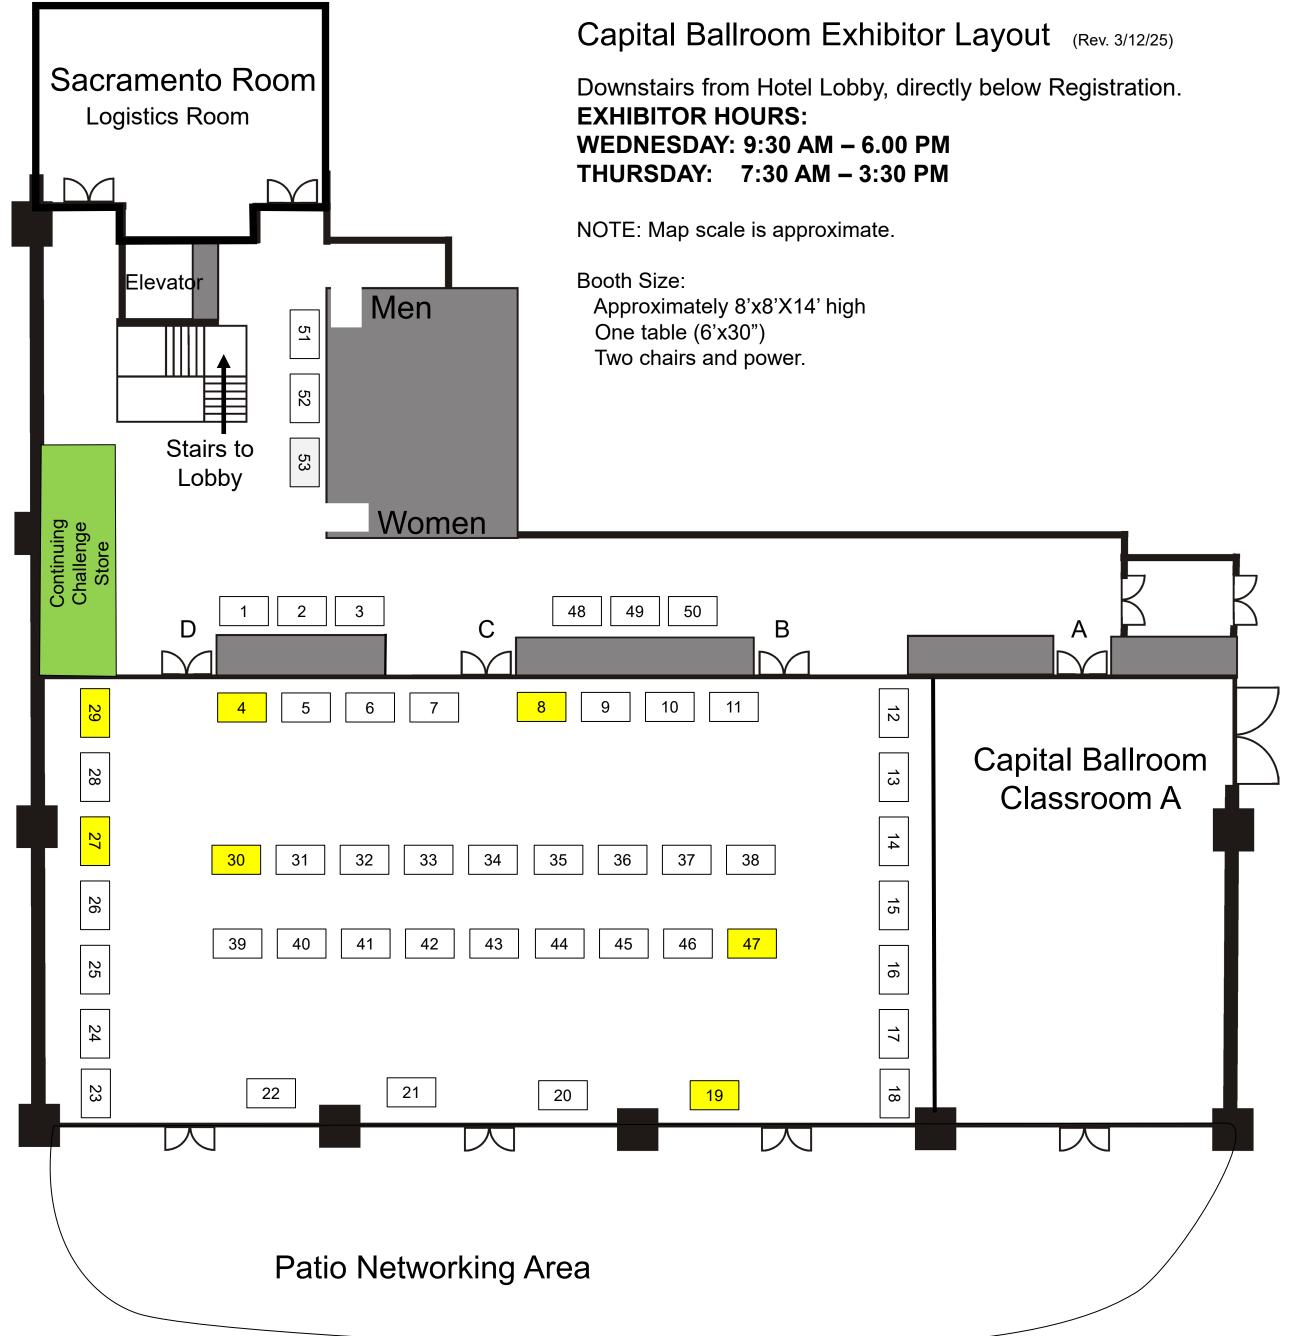

## **Booth Selection Process**

- 1) Choose your booth from this layout. Booths already assigned are highlighted in yellow on this diagram. All registered Exhibitors are listed on page 2 and 3
- 2) Place your Booth selection numbers in your online Exhibitor Registration form when asked for booth selection choice(s).
- 3) Booth selections are made by online registration date or at the discretion of the Continuing Challenge Committee. We will do our best to accommodate your request. The exhibitor map will be updated every 2 weeks as needed.
- Around the middle of June we 4) will email you an 'Exhibitor Booth Set-up Information' document. Your booth number will be listed on the top. Please confirm that the information listed is correct or provide requested changes in a reply to the email sent.

| Table | Exhibitor            | Table |   |
|-------|----------------------|-------|---|
| 1     |                      | 19    |   |
| 2     |                      | 20    |   |
| 3     |                      | 21    |   |
| 4     | Agilent Technologies | 22    |   |
| 5     |                      | 23    |   |
| 6     |                      | 24    |   |
| 7     |                      | 25    |   |
| 8     | Proengin Inc         | 26    |   |
| 9     |                      | 27    | N |
| 10    |                      | 28    |   |
| 11    |                      | 29    |   |
| 12    |                      | 30    |   |
| 13    |                      | 31    |   |
| 14    |                      | 32    |   |
| 15    |                      | 33    |   |
| 16    |                      | 34    |   |
| 17    |                      | 35    |   |
| 18    |                      | 36    |   |

| Table | Exhibitor                                   |  |
|-------|---------------------------------------------|--|
| 19    | ORTEC                                       |  |
| 20    |                                             |  |
| 21    |                                             |  |
| 22    |                                             |  |
| 23    |                                             |  |
| 24    |                                             |  |
| 25    |                                             |  |
| 26    |                                             |  |
| 27    | National Association of State Fire Marshals |  |
| 28    |                                             |  |
| 29    | Haz Tech Sytems Inc.                        |  |
| 30    | Patriot Environmental Services              |  |
| 31    |                                             |  |
| 32    |                                             |  |
| 33    |                                             |  |
| 34    |                                             |  |
| 35    |                                             |  |
| 36    |                                             |  |

| Table | Exhibitor                    |    | Front Parking Area Static Display |
|-------|------------------------------|----|-----------------------------------|
| 37    |                              | 1  |                                   |
| 38    |                              | 2  |                                   |
| 39    |                              | 3  |                                   |
| 40    |                              | 4  |                                   |
| 41    |                              | 5  |                                   |
| 42    |                              | 6  |                                   |
| 43    |                              | 7  |                                   |
| 44    |                              | 8  |                                   |
| 45    |                              | 9  |                                   |
| 46    |                              | 10 |                                   |
| 47    | Safe Environment Engineering |    |                                   |
| 48    |                              |    |                                   |
| 49    |                              |    |                                   |
| 50    |                              |    |                                   |
| 51    |                              |    |                                   |
| 52    |                              |    |                                   |
| 53    |                              |    |                                   |
|       |                              |    |                                   |